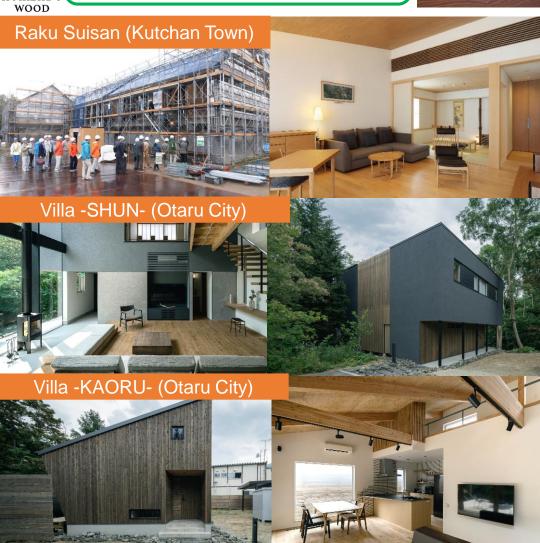

HOKKAIDO WOOD

Buildings using Hokkaido wood are registered as HOKKAIDO WOOD BUILDINGS and given wooden certificates.
 Below is an introduction of registered HOKKAIDO WOOD BUILDINGS in Shiribeshi Subprefecture.