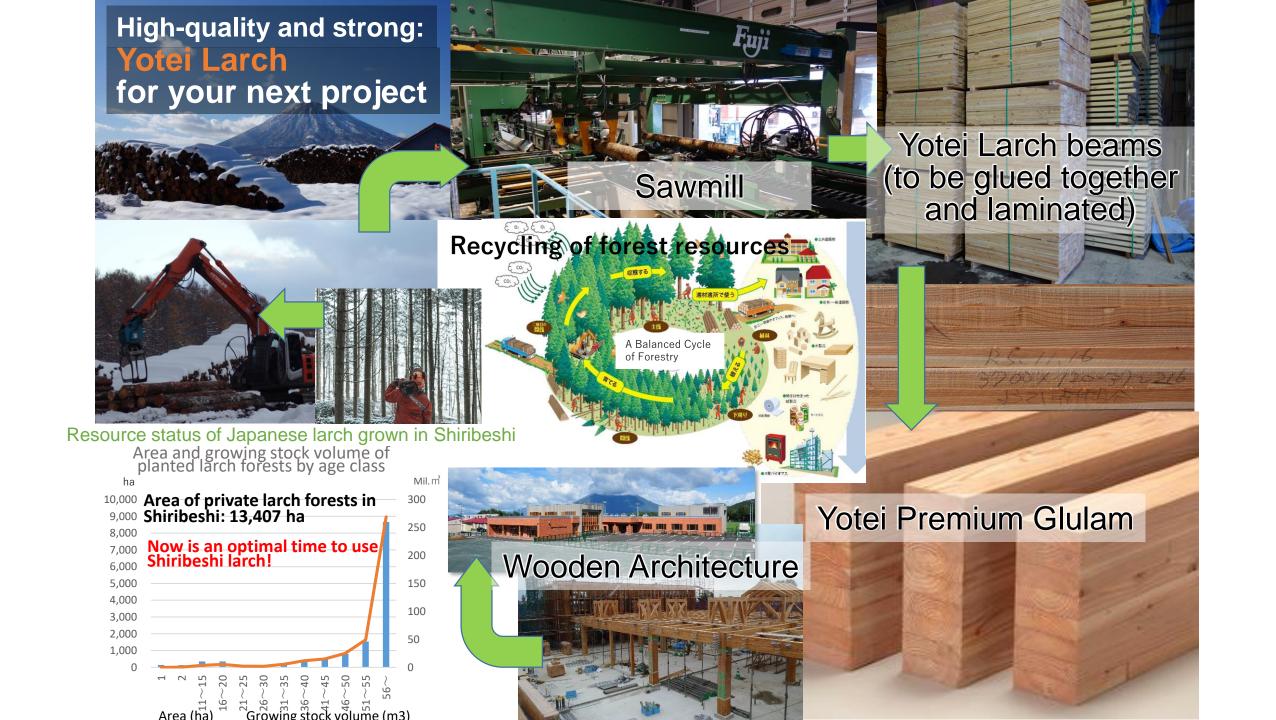

HOKKAIDO WOOD

Buildings using Hokkaido wood are registered as HOKKAIDO WOOD BUILDINGS and given wooden certificates.
 Below is an introduction of registered HOKKAIDO WOOD BUILDINGS in Shiribeshi Subprefecture.





Issued by Forestry Affairs Division, Department of Industrial Promotion,
Shiribeshi General Sub-prefectural Bureau, the Hokkaido Government
7044-8588 Kita 1-jo Higashi 2-chome, Kutchan Town, Abuta District EL0136-23-1387

Courtesy of Shiribeshi Kutsurogi-no-kai Administrative Office (within Jforest Yotei Head Office)

∓044-0112 170 Kasuga, Kyogokou Town, Abuta District ™0136-42-2211